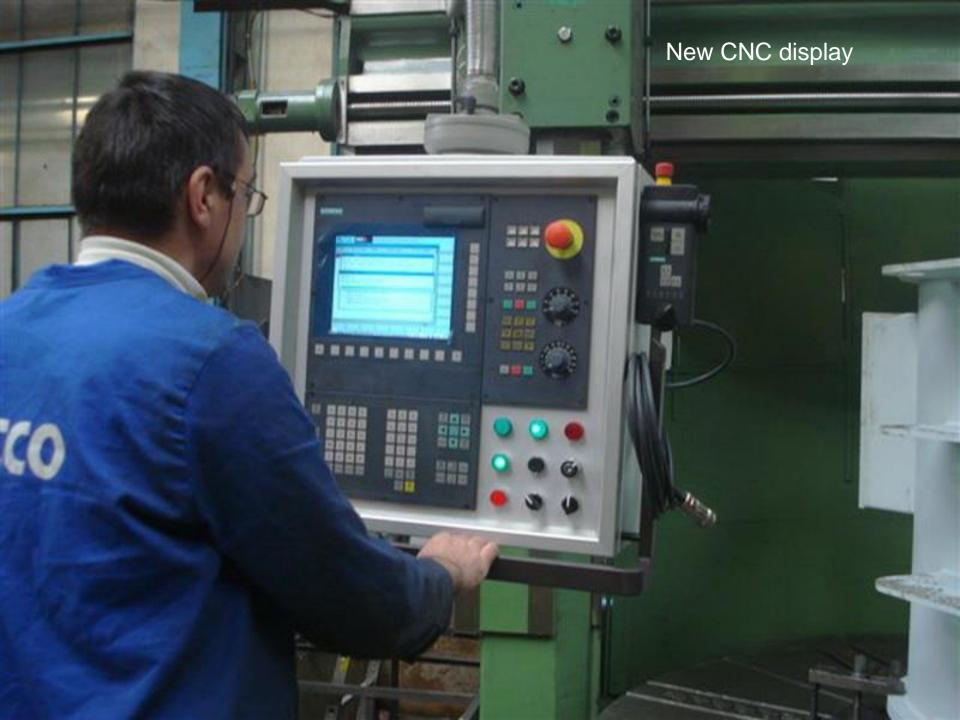

For all retrofitted machine tools, SITCO made new designs for electronics, hydraulics and mechanics.

The electronical and electrical equipment were of SIEMENS make.

Modern solutions were implemented for the mechanics and hydraulics of the machines. Thus the spindle speed was increased, using ZF gearboxes made in Germany and suitable bearings produced by prestigious companies such as SKF, FAG or INA.