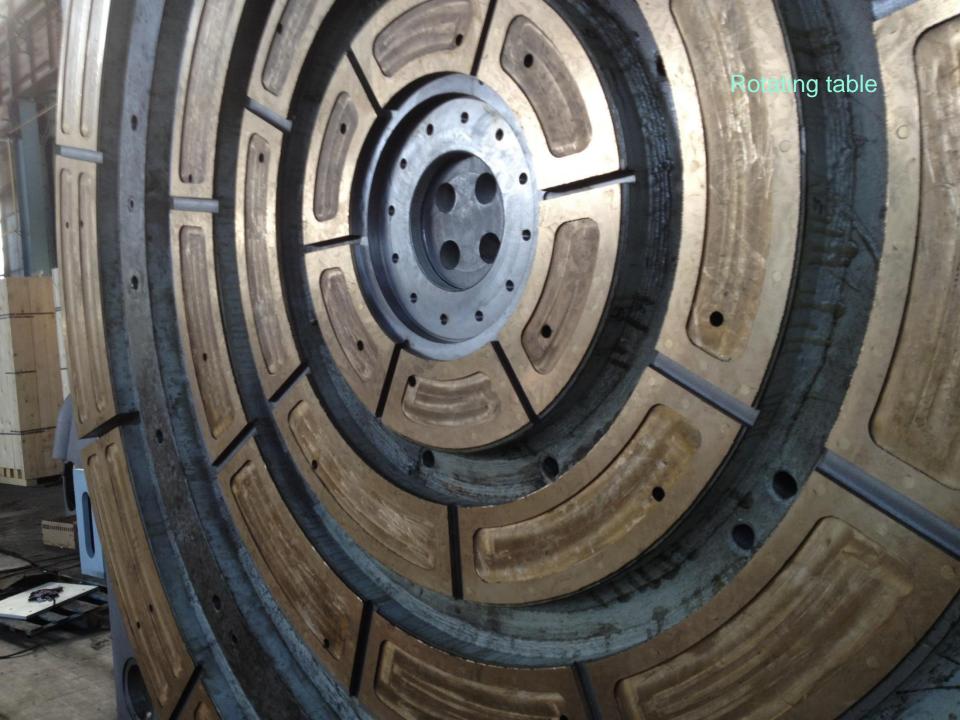

For all retrofitted machine tools, SITCO made new designs for electronics, hydraulics and mechanics.

The electronical and electrical equipment were of SIEMENS make.

Modern solutions were implemented for the mechanics and hydraulics of the machines. Thus the spindle speed was increased, using ZF gearboxes made in Germany and suitable bearings produced by prestigious companies such as SKF, FAG or INA.