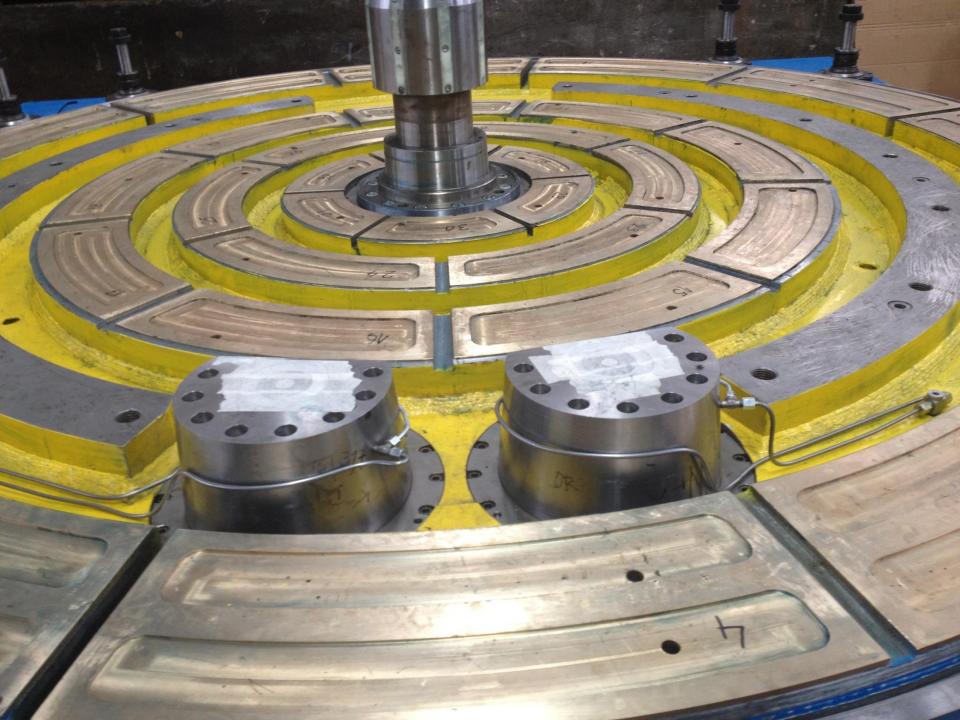

For all retrofitted machine tools, SITCO made new designs for electronics, hydraulics and mechanics.

The electronical and electrical equipment were of SIEMENS make.

Modern solutions were implemented for the mechanics and hydraulics of the machines. Thus the spindle speed was increased, using ZF gearboxes made in Germany and suitable bearings produced by prestigious companies such as SKF, FAG or INA.