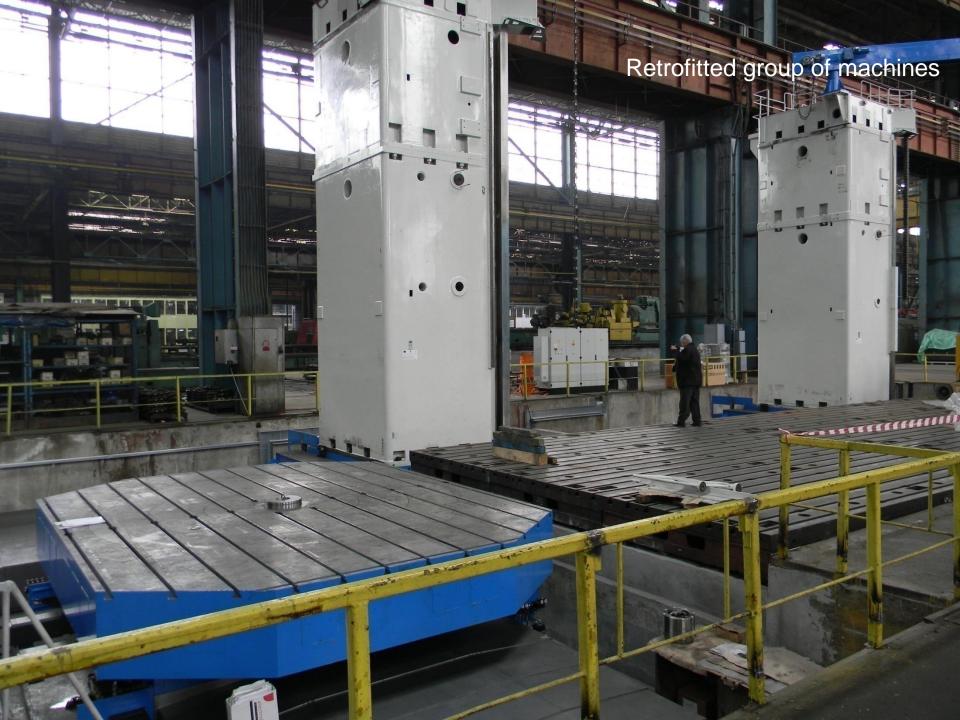

For all retrofitted machine tools, SITCO made new designs for electronics, hydraulics and mechanics.

The electronical and electrical equipment were of SIEMENS make.

Modern solutions were implemented for the mechanics and hydraulics of the machines. Thus the spindle speed was increased, using ZF gearboxes made in Germany and suitable bearings produced by prestigious companies such as SKF, FAG or INA.

Also, up to date solutions were applied for lubrication, lifting and hydraulic balancing using proportional valves made by REXROTH

SITCO commissioned and put into operation at FORD – Romania headquarters in Craiova at the request of German CNC machine tools producer MAG GmbH a total of 74 machine tools. All of them were having SIEMENS numeric control.