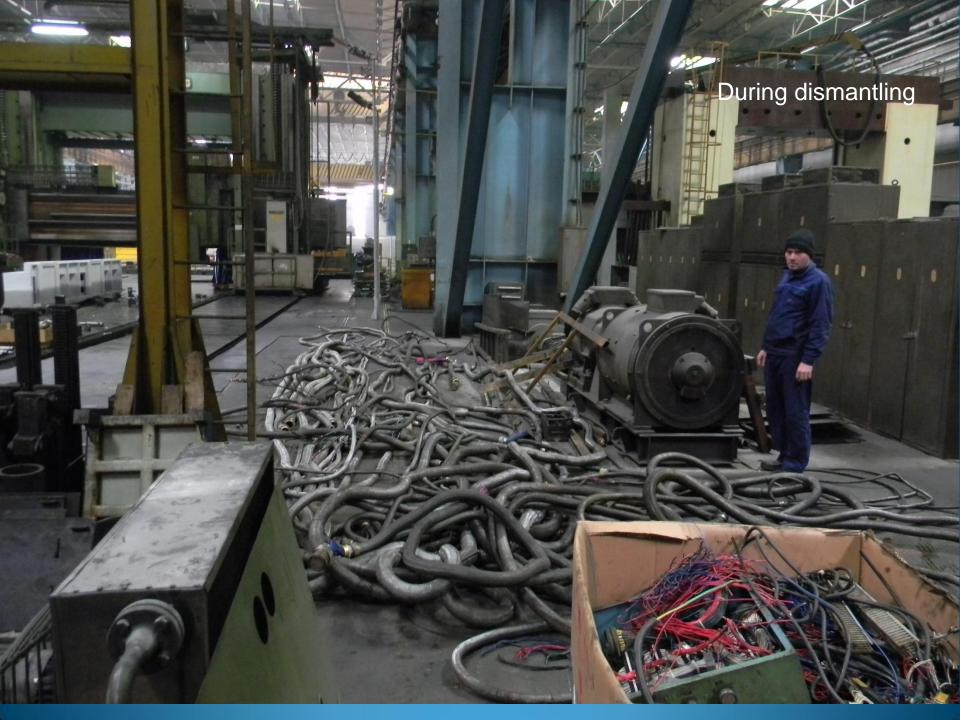

For all retrofitted machine tools, SITCO made new designs for electronics, hydraulics and mechanics.

The electronical and electrical equipment were of SIEMENS make.

Modern solutions were implemented for the mechanics and hydraulics of the machines. Thus the spindle speed was increased, using ZF gearboxes made in Germany and suitable bearings produced by prestigious companies such as SKF, FAG or INA.

Also, up to date solutions were applied for lubrication, lifting and hydraulic balancing using proportional valves made by REXROTH

SITCO commissioned and put into operation at FORD – Romania headquarters in Craiova at the request of German CNC machine tools producer MAG GmbH a total of 74 machine tools. All of them were having SIEMENS numeric control.