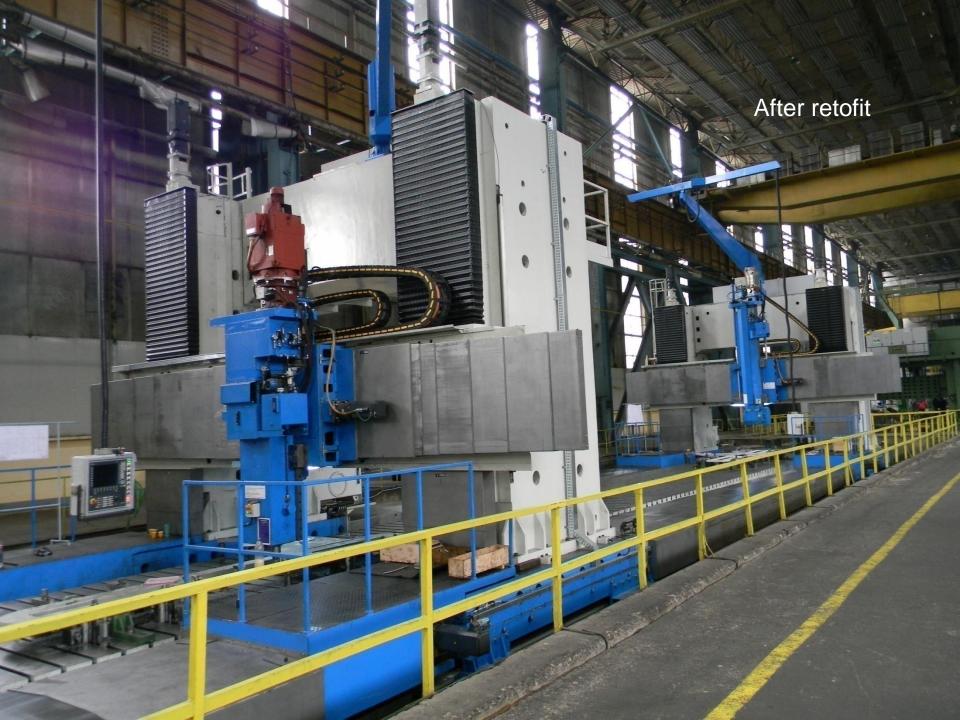

For all retrofitted machine tools, SITCO made new designs for electronics, hydraulics and mechanics.

The electronical and electrical equipment were of SIEMENS make.

Modern solutions were implemented for the mechanics and hydraulics of the machines. Thus the spindle speed was increased, using ZF gearboxes made in Germany and suitable bearings produced by prestigious companies such as SKF, FAG or INA.

Also, up to date solutions were applied for lubrication, lifting and hydraulic balancing using proportional valves made by REXROTH

SITCO commissioned and put into operation at FORD – Romania headquarters in Craiova at the request of German CNC machine tools producer MAG GmbH a total of 74 machine tools. All of them were having SIEMENS numeric control.