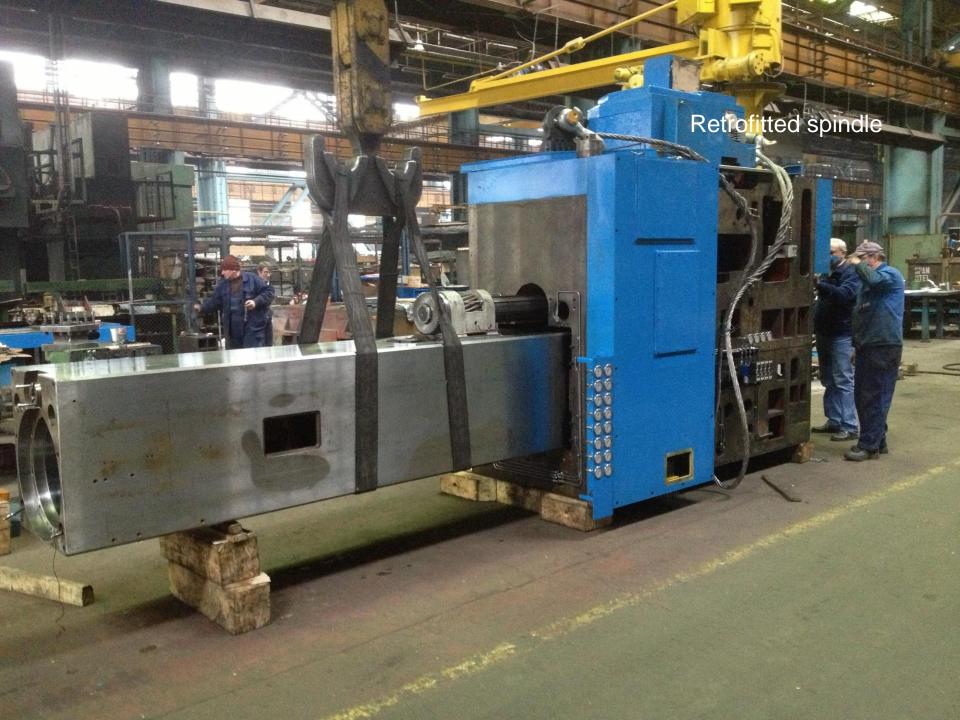

For all retrofitted machine tools, SITCO made new designs for electronics, hydraulics and mechanics.

The electronical and electrical equipment were of SIEMENS make.

Modern solutions were implemented for the mechanics and hydraulics of the machines. Thus the spindle speed was increased, using ZF gearboxes made in Germany and suitable bearings produced by prestigious companies such as SKF, FAG or INA.

Also, up to date solutions were applied for lubrication, lifting and hydraulic balancing using proportional valves made by REXROTH

SITCO commissioned and put into operation at FORD – Romania headquarters in Craiova at the request of German CNC machine tools producer MAG GmbH a total of 74 machine tools. All of them were having SIEMENS numeric control.

# Old electrical box

Retrofitted machine