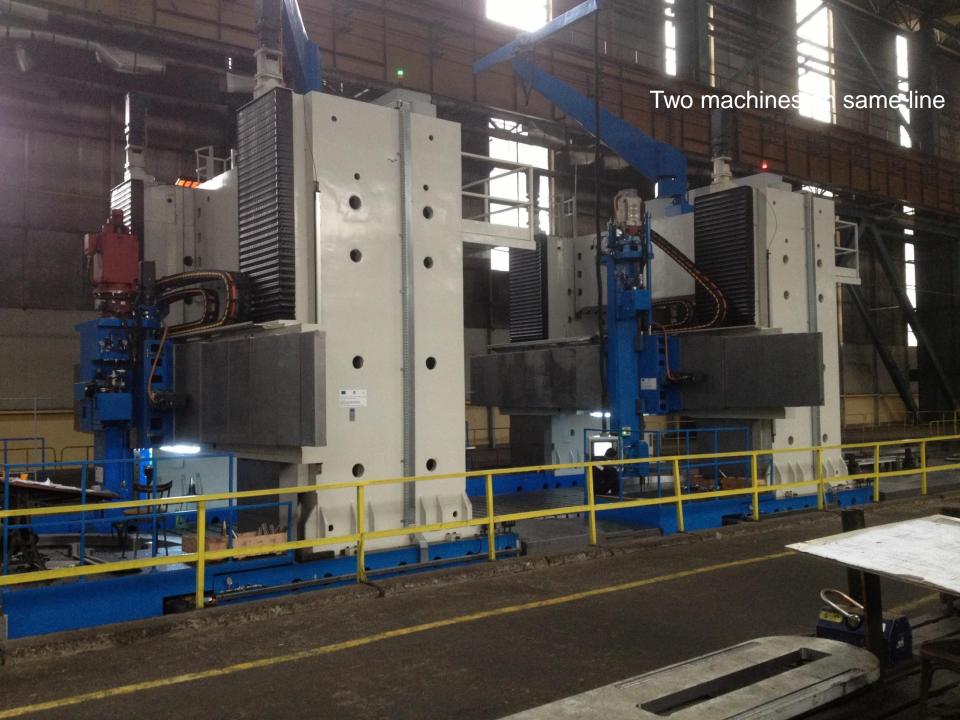

For all retrofitted machine tools, SITCO made new designs for electronics, hydraulics and mechanics.

The electronical and electrical equipment were of SIEMENS make.

Modern solutions were implemented for the mechanics and hydraulics of the machines. Thus the spindle speed was increased, using ZF gearboxes made in Germany and suitable bearings produced by prestigious companies such as SKF, FAG or INA.

Also, up to date solutions were applied for lubrication, lifting and hydraulic balancing using proportional valves made by REXROTH

SITCO commissioned and put into operation at FORD – Romania headquarters in Craiova at the request of German CNC machine tools producer MAG GmbH a total of 74 machine tools. All of them were having SIEMENS numeric control.