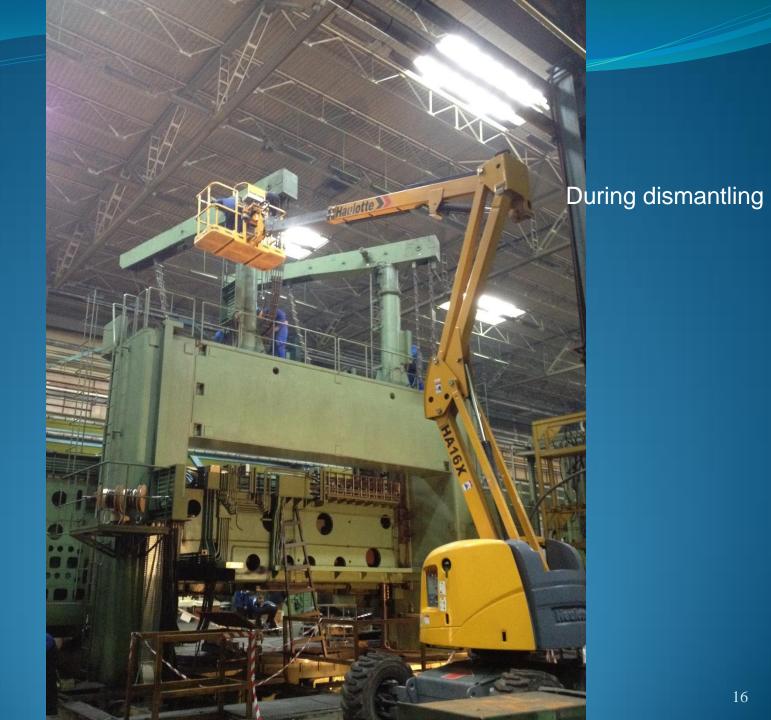

For all retrofitted machine tools, SITCO made new designs for electronics, hydraulics and mechanics.

The electronical and electrical equipment were of SIEMENS make.

Modern solutions were implemented for the mechanics and hydraulics of the machines. Thus the spindle speed was increased, using ZF gearboxes made in Germany and suitable bearings produced by prestigious companies such as SKF, FAG or INA.

Also, up to date solutions were applied for lubrication, lifting and hydraulic balancing using proportional valves made by REXROTH

SITCO commissioned and put into operation at FORD – Romania headquarters in Craiova at the request of German CNC machine tools producer MAG GmbH a total of 74 machine tools. All of them were having SIEMENS numeric control.