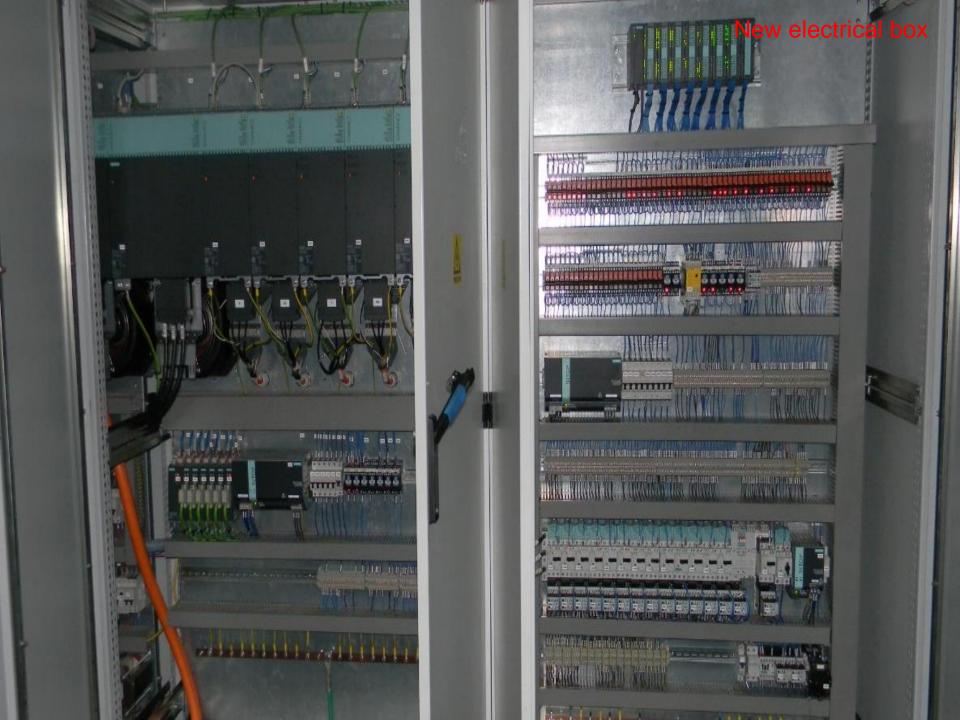

For all retrofitted machine tools, SITCO made new designs for electronics, hydraulics and mechanics.

The electronical and electrical equipment were of SIEMENS make.

Modern solutions were implemented for the mechanics and hydraulics of the machines. Thus the spindle speed was increased, using ZF gearboxes made in Germany and suitable bearings produced by prestigious companies such as SKF, FAG or INA.