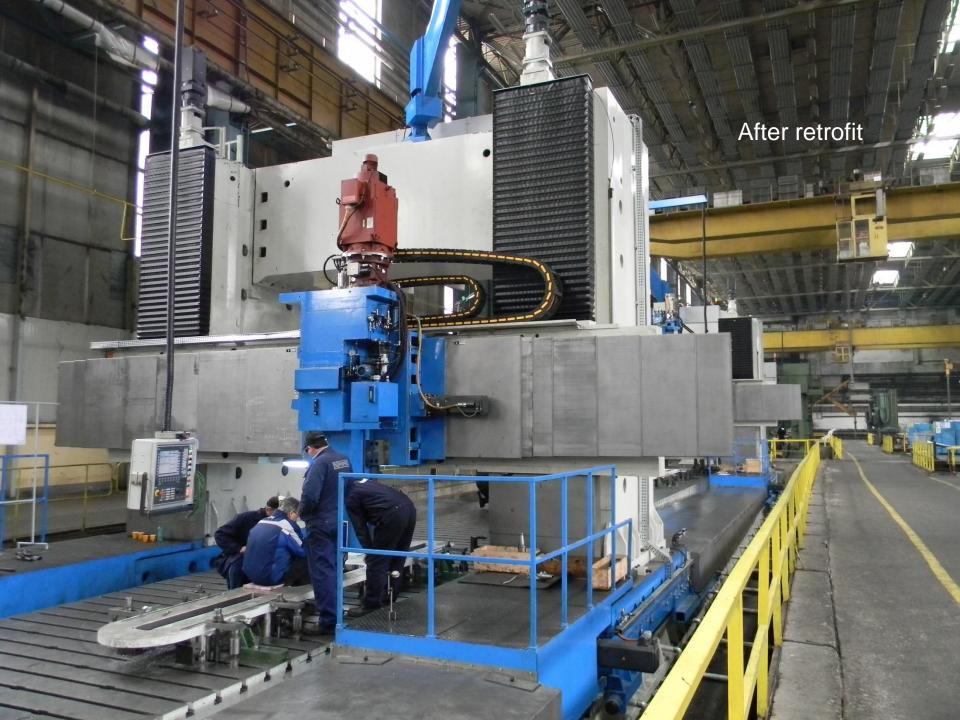

For all retrofitted machine tools, SITCO made new designs for electronics, hydraulics and mechanics.

The electronical and electrical equipment were of SIEMENS make.

Modern solutions were implemented for the mechanics and hydraulics of the machines. Thus the spindle speed was increased, using ZF gearboxes made in Germany and suitable bearings produced by prestigious companies such as SKF, FAG or INA.

Also, up to date solutions were applied for lubrication, lifting and hydraulic balancing using proportional valves made by REXROTH

SITCO commissioned and put into operation at FORD – Romania headquarters in Craiova at the request of German CNC machine tools producer MAG GmbH a total of 74 machine tools. All of them were having SIEMENS numeric control.